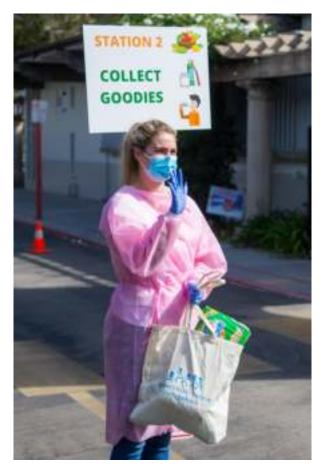

### **Station 2: Collect Goodies**

Diapers and wipes, Dental Kits, Masks, Fresh Produce, Books, Sippy Cups, and Educational Materials

Temperature check prior to oral health screening and fluoride varnish