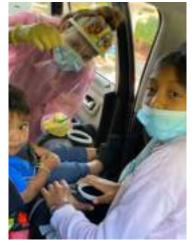

### Station 3: Fluoride Varnish & Screening

#### https://newspress.com/lending-a-helping-hand/

Local agencies link together for special event to benefit families in need

KENNETH SONG/NEWS-PHESS PHOTOS Welcome Every Baby Family Connects, Health Linkages and other sponsors came together Saturday to help Hope Elementary School students and their families. Above, Kavneet Bhatti performs a free dental screening to a toddler. "It really was a great collaborative effort about two months in the making. We really wanted to make sure we could do it in a safe way and it really just went great," Ms. Behse said.