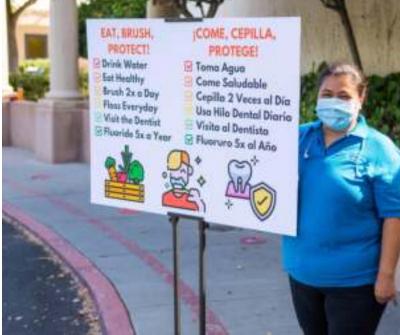

# Education: Eat, Brush, Protect

1of 3 Promotores Stations Providing Oral Health Education

#### **Education Topics:**

- Choose Healthy Foods
- Fluoride Use
- Rethink your Drink