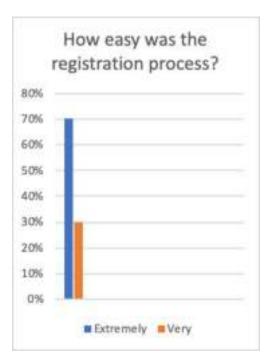

produce, dental kits, educational books, checkaps and more.

Agencies that helped the event ran smoothly

happen was important," Ms. Relise said.



Ava Medina grabs a tool in preparation for a drive-in dental screening.

While many kids and even adults might dread going to the dentist, yearly checkups are important, especially at a young age.

"You forget about your teeth easily, especially when you're not being constantly reminded, you're not going to achoul and you're not really getting that

# Video: Drive-Thru Oral Health Fair at Hope Center August 29, 2020 9:00am-12:30pm



### Families and Students Helped During Drive-Thru

**Total Families Helped : 29** 

**Total Kids Screened: 43** 

**Total Kids who received Fluoride Varnish = 40** 

### Parent Survey sent to families via text.







# Parent Survey Continued





In the last 12 months has anything prevented your child(ren) from having a dental screening or fluoride varnish?



#### Latest Event: Carpinteria: Dental Screening + Fluoride Varnish Sept. 29, 2020















State Preschools at Alisos, Canalino and CCP at Main

#### Upcoming Events for Oral Health Education and Screening

#### Allan Hancock College Dental Assisting Program

DA students providing education in Santa Maria Food Bank and to other AHC students. Date: Per Class Term October-December 2020

#### Goleta; Pending Approval

Health Screening Drive-Thru for State Preschools (all students in remote learning Dates: likely November

#### Lompoc: Pending Scheduling

Health Screening for State Preschools on site (students present in classrooms)

##