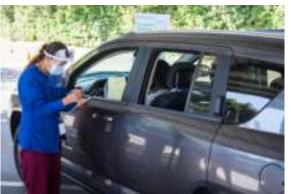

### Station 1: Welcome/Check-In

Families arrive at scheduled appointment times to sign consent forms that were filled out in advance with family demographics.