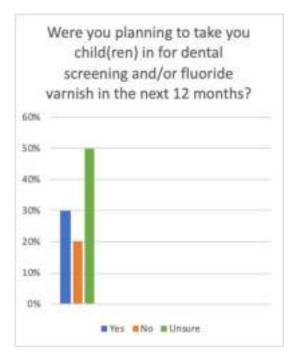

ooks, checkaps and more.

Agencies that helped the event ran smoothly

happen was important," Ms. Relise said.



Ava Medina grabs a tool in preparation for a drive-in dental screening.

While many kids and even adults might dread going to the dentist, yearly checkups are important, especially at a young age.

"You forget about your teeth easily, especially when you're not being constantly reminded, you're not going to achoul and you're not really getting that

# Video: Drive-Thru Oral Health Fair at Hope Center August 29, 2020 9:00am-12:30pm



### Families and Students Helped During Drive-Thru

**Total Families Helped : 29** 

**Total Kids Screened: 43** 

**Total Kids who received Fluoride Varnish = 40** 

### Parent Survey sent to families via text.







# Parent Survey Continued





In the last 12 months has anything prevented your child(ren) from having a dental screening or fluoride varnish?



#### Latest Event: Carpinteria: Dental Screening + Fluoride Varnish Sept. 29, 2020















State Preschools at Alisos, Canalino and CCP at Main

#### Upcoming Events for Oral Health Education and Screening

#### Allan Hancock College Dental Assisting Program

DA students providing education in Santa Maria Food Bank and to other AHC students. Date: Per Class Term October-December 2020

#### Goleta; Pending Approval

Health Screening Drive-Thru for State Preschools (all students in remote learning Dates: likely November

#### Lompoc: Pending Scheduling

Health Screening for State Preschools on site (students present in classrooms)

#### Santa Maria Farmworker Housing -