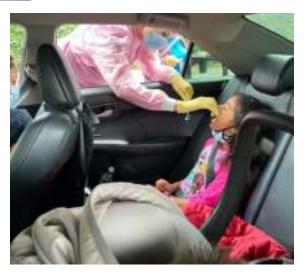

### Station 3: Fluoride Varnish & Screening

#### https://newspress.com/lending-a-helping-hand/

Local agencies link together for special event to benefit families in need

KENNETH SONG/NEWS-PHESS PHOTOS Welcome Every Baby Family Connects, Health Linkages and other sponsors came together Saturday to help Hope Elementary School students and their families. Above, Kavneet Bhatti performs a free dental screening to a toddler. "It really was a great collaborative effort about two months in the making. We really wanted to make sure we could do it in a safe way and it really just went great," Ms. Behse said.