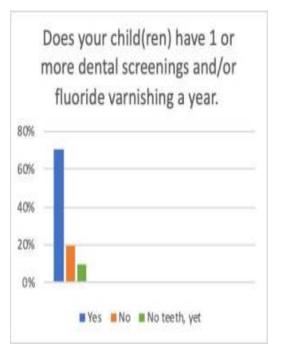

# Parent Survey Continued

In the last 12 months has anything prevented your child(ren) from having a dental screening or fluoride varnish?