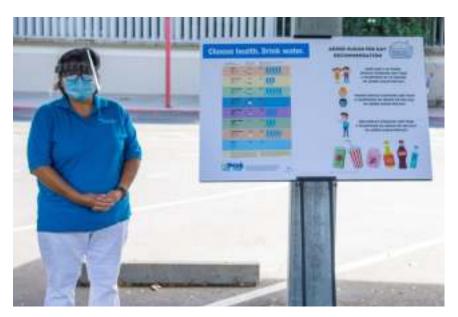

#### **Education Topics:**

- Choose Healthy Foods
- Fluoride Use
- Rethink your Drink