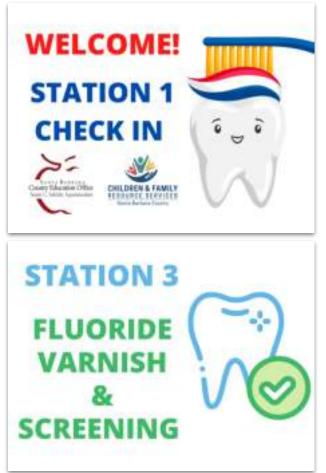

### Station 1: Welcome/Check-In

Families arrive at scheduled appointment times to sign consent forms that were filled out in advance with family demographics.

### Station 3: Fluoride Varnish & Screening