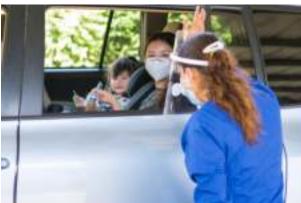

### Station 1: Welcome/Check-In

Families arrive at scheduled appointment times to sign consent forms that were filled out in advance with family demographics.