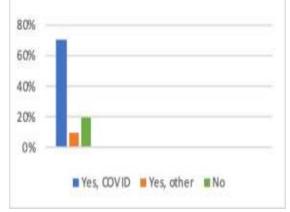

# Parent Survey Continued

In the last 12 months has anything prevented your child(ren) from having a dental screening or fluoride varnish?