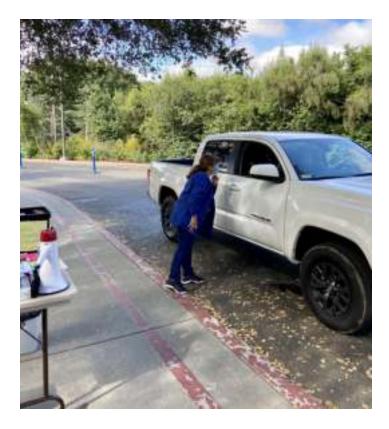

### Station 1: Welcome/Check-In

Families arrive at scheduled appointment times to sign consent forms that were filled out in advance with family demographics.