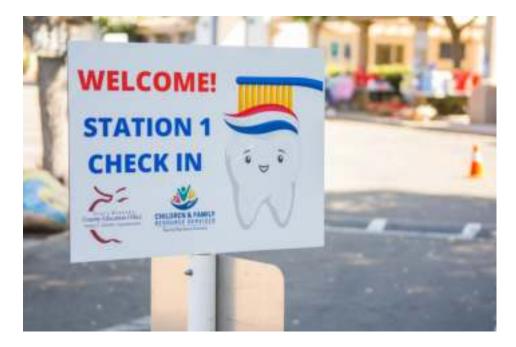

### Station 1: Welcome/Check-In

Families arrive at scheduled appointment times to sign consent forms that were filled out in advance with family demographics.