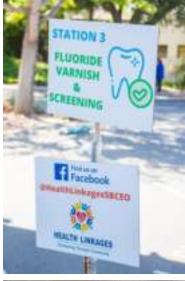

ion**

-SBC Food Bank -The Berry Man, Inc.



Delivered and stored the night before the event at Hope School





-Oranges -Apples -Cabbage -Potatoes -Kale -Onions -Cauliflower



### Station 1: Welcome/Check-In





Families arrive at scheduled appointment times to sign consent forms that were filled out in advance with family demographics.

# Education: Eat, Brush, Protect



1of 3 Promotores Stations Providing Oral Health Education





### **Station 2: Collect Goodies**



Diapers and wipes, Dental Kits, Masks, Fresh Produce, Books, Sippy Cups, and Educational Materials



Temperature check prior to oral health screening and fluoride varnish





#### **Education Topics:**

- Choose Healthy Foods
- Fluoride Use
- Rethink your Drink









### Station 3: Fluoride Varnish & Screening















# SANTA BARBARA NEWS-PRESS

#### https://newspress.com/lending-a-helping-hand/

Local agencies link together for special event to benefit families in need



KENNETH SONG/NEWS-PHESS PHOTOS Welcome Every Baby Family Connects, Health Linkages and other sponsors came together Saturday to help Hope Elementary School students and their families. Above, Kavneet Bhatti performs a free dental screening to a toddler. "It really was a great collaborative effort about two months in the making. We really wanted to make sure we could do it in a safe way and it really just went great," Ms. Behse said.



Beth Vidmar, left, and Maise Schulman perpare diapers for distribution. The event helped about 50 families, with each of them receiving a slew of goodles including fresh produce, dental ki