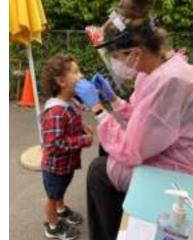

even adults might dread going to the dentist, yearly checkups are important, especially at a young age.

"You forget about your teeth easily, especially when you're not being constantly reminded, you're not going to achoul and you're not really getting that

# Video: Drive-Thru Oral Health Fair at Hope Center August 29, 2020 9:00am-12:30pm



### Families and Students Helped During Drive-Thru

**Total Families Helped : 29** 

**Total Kids Screened: 43** 

**Total Kids who received Fluoride Varnish = 40** 

### Parent Survey sent to families via text.







# Parent Survey Continued





In the last 12 months has anything prevented your child(ren) from having a dental screening or fluoride varnish?



#### Latest Event: Carpinteria: Dental Screening + Fluoride Varnish Sept. 29, 2020















State Preschools at Alisos, Canalino and CCP at Main

#### Upcoming Events for Oral Health Education and Screening

#### Allan Hancock College Dental Assisting Program

DA students providing education in Santa Maria Food Bank and to other AHC students. Date: Per Class Term October-December 2020

#### Goleta; Pending Approval

Health Screening Drive-Thru for State Preschools (all students in remote learning Dates: likely November

#### Lompoc: Pending Scheduling

Health Screening for State Preschools on site (students present in classrooms)

#### Santa Maria Farmworker Housing - Food Bank Food Distribution

Dates:

Sept. 18th, 25th. Oct. 23rd, 30th Nov. 20th, 27th.