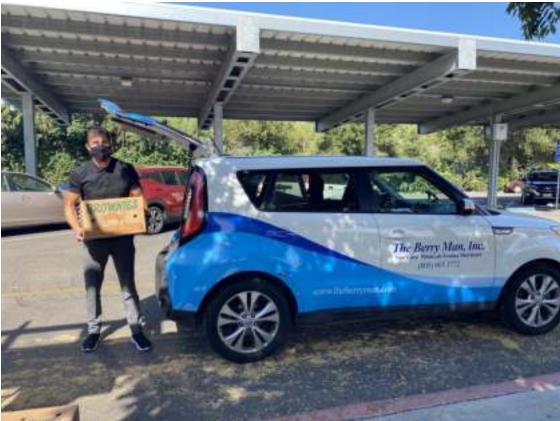

# **Produce Distribution**

-SBC Food Bank -The Berry Man, Inc.

Delivered and stored the night before the event at Hope School

-Oranges -Apples -Cabbage -Potatoes -Kale -Onions -Cauliflower