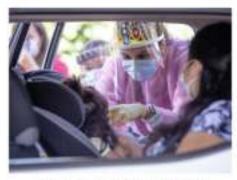

### Station 3: Fluoride Varnish & Screening

#### https://newspress.com/lending-a-helping-hand/

Local agencies link together for special event to benefit families in need

KENNETH SONG/NEWS-PHESS PHOTOS Welcome Every Baby Family Connects, Health Linkages and other sponsors came together Saturday to help Hope Elementary School students and their families. Above, Kavneet Bhatti performs a free dental screening to a toddler. "It really was a great collaborative effort about two months in the making. We really wanted to make sure we could do it in a safe way and it really just went great," Ms. Behse said.