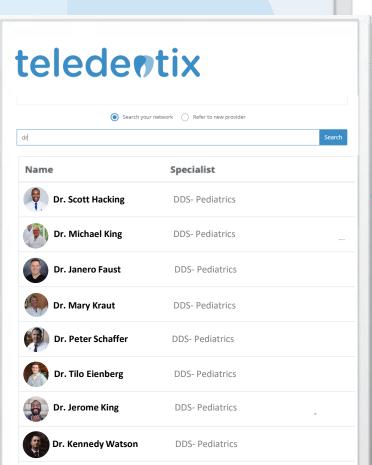

If a referral is needed, consent forms can be sent to the responsible party.

Patients can be referred to a directory of participating dentists.

Search for patient First Name Search Middle First Patient Last Name Gender Contact Num Name Name Female Edit Profile Options Smith 541452 Refer to Provider + Add Appointment Albie **Duncan-Scott** 040589 + Assign Form + Add Perio Chart **⊞** Images + Add Patient Id 12