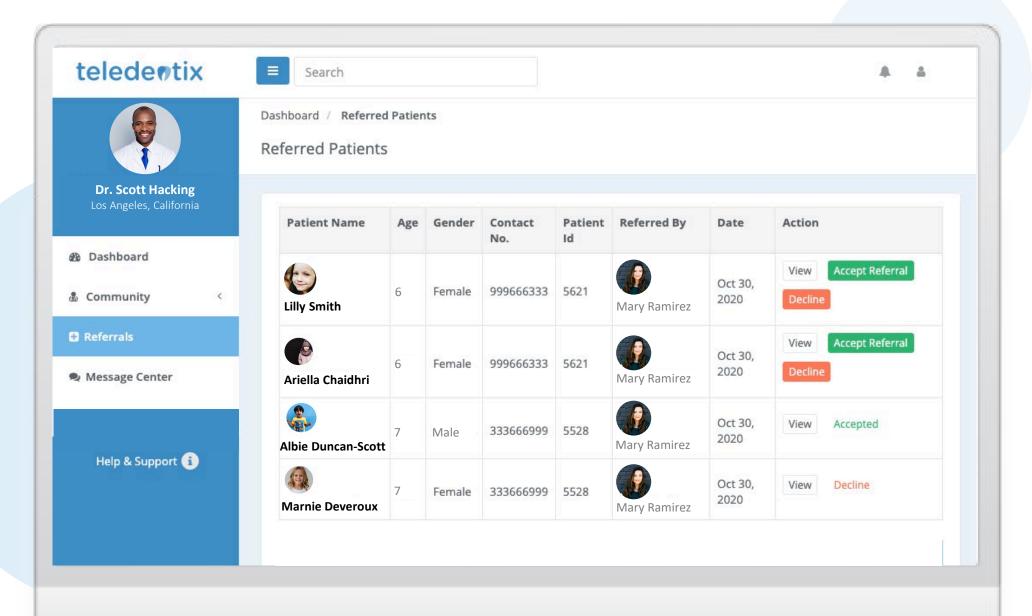

Dentists can access their referral list.

15

Notification to Referred Provider

Notification to Care Coordinator

been accepted after 3
business days, both the
dentist and the care
coordinator will be notified.