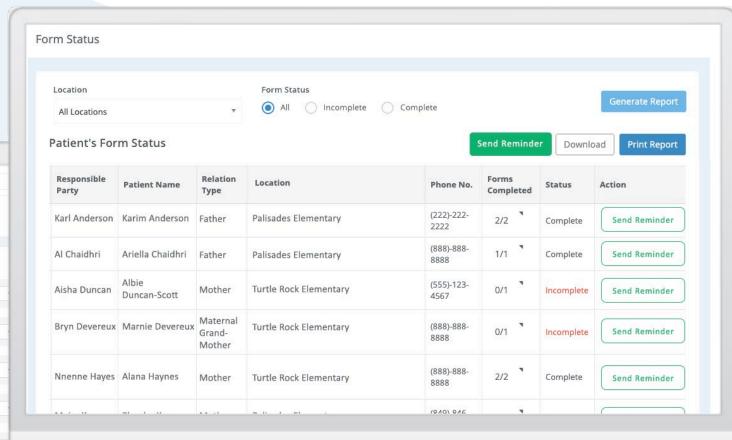

- Scheduled Appointment
- Treatment Started
- Treatment Completed

teledentix

The care coordinator can access a list of all referrals and update the statuses accordingly.

Video Call Recording

reports can be generated at any time.