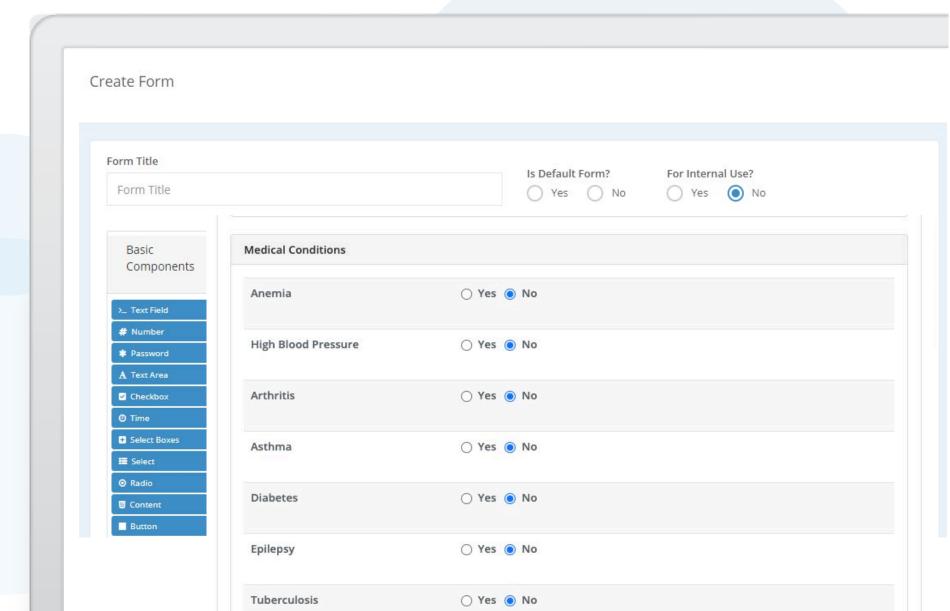

The form editor uses a simple drag-and-drop interface to add or remove fields from the forms.