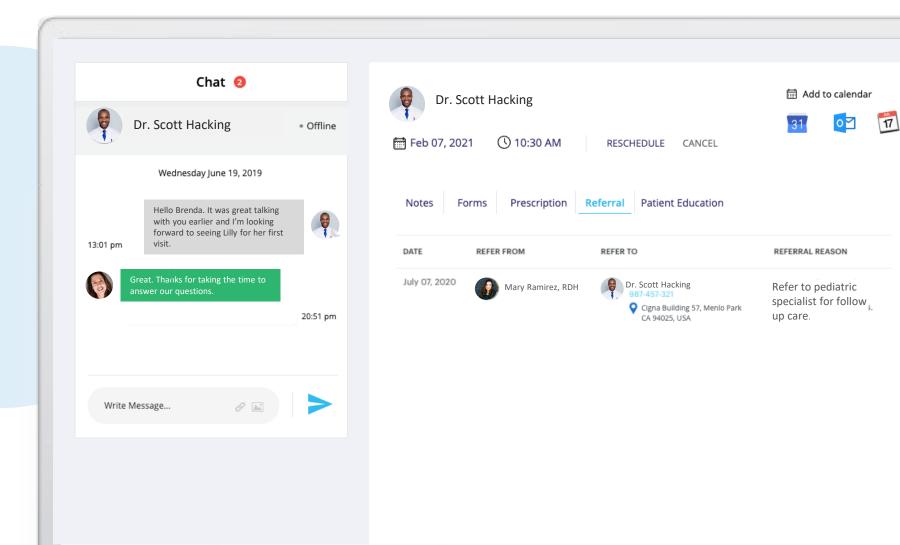

### REFERRAL COMMUNICATION

Once the referral is accepted the responsible party can review the details and begin communicating with the referred dentist.

19

An automated communication cadence will follow-up with each dentist asking to respond with the status of the referral.

TEXT MESSAGES Thank you for accepting the referral for Lilly Smith (patient ID 98788). We're following up to check the status of the referral. Please respond with the following applicable status options: SCHEDULED APPOINTMENT TREATMENT COMPLETED QWERTYUIOP ASDFGHJKL ◆ Z X C V B N M 🗵 return

Dr. Scott Hacking,

Thank you for accepting the referral for, **Lily Smith** (Patient ID 98788). We're following up to check the status of the referral. Please respond with the following applicable status options.

- Scheduled Appointment
- Treatment Started
- Treatment Completed

teledentix

The care coordinator can access a list of all referrals and update the statuses accordingly.

Video Call Recording

reports can be generated at any time.