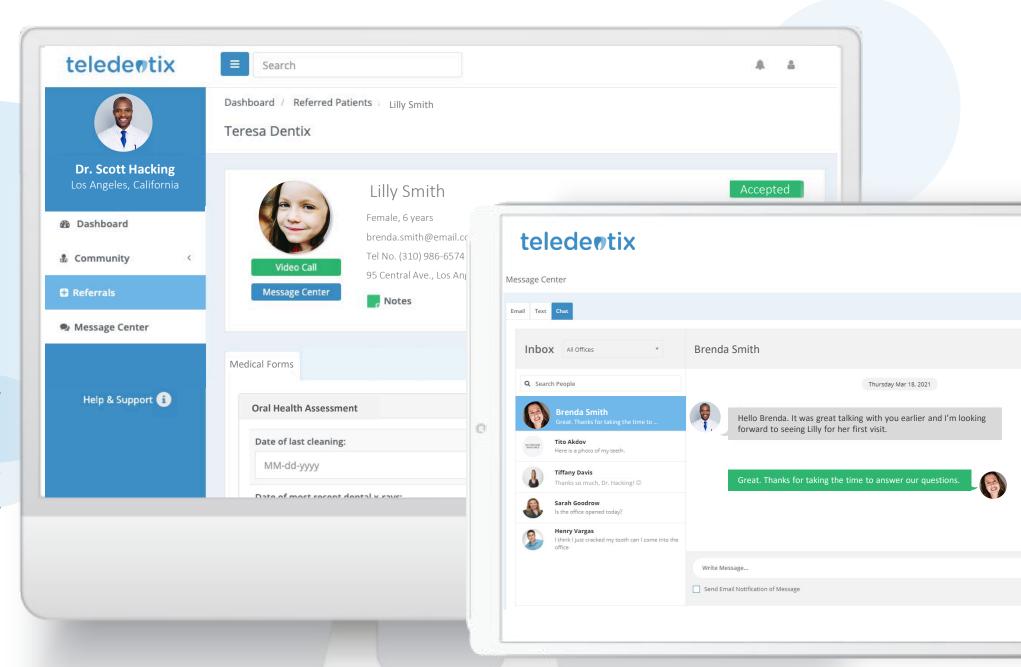

the dentists can easily
access records and
communicate with the
patient and/or
responsible party.

### REFERRAL COMMUNICATION

Once the referral is accepted the responsible party can review the details and begin communicating with the referred dentist.

19

An automated communication cadence will follow-up with each dentist asking to respond with the status of the referral.