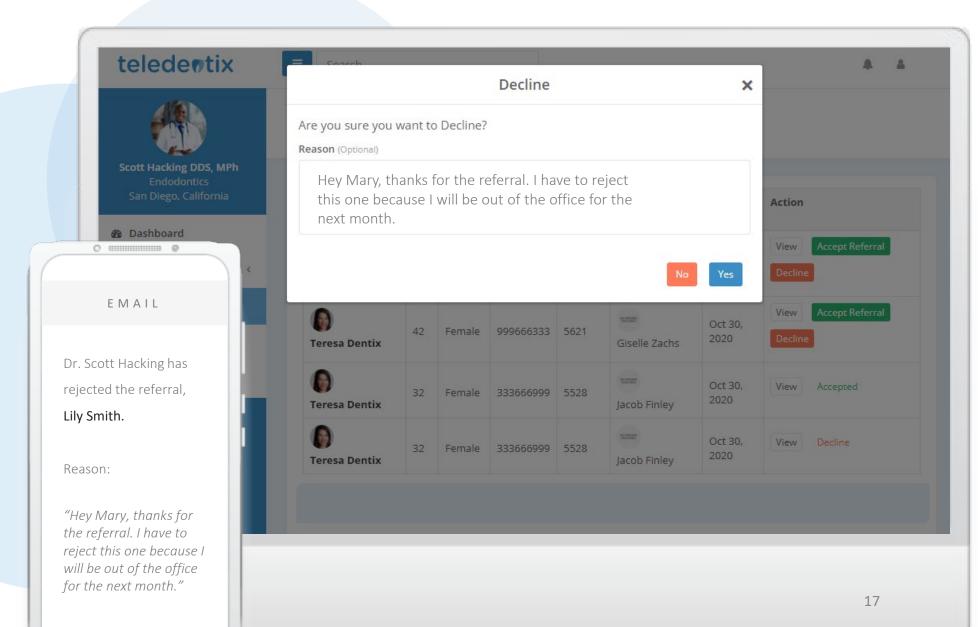

EMAIL

0 ......

Hi Mary,

Dr. Scott Hacking has not yet accepted the referral, Lily Smith.

Dr. Scott will be notified one more time.

If you would like to refer to a different provider, sign in.

teledentix

Dr. Scott Hacking,

You still have a pending referral in your Teledentix account.

Please accept or reject this referral by <u>signing in</u> to your account.

teledentix

16

If the referral is rejected, the dentists will be prompted to enter the reason. The care coordinator will be notified with the reason for rejection.