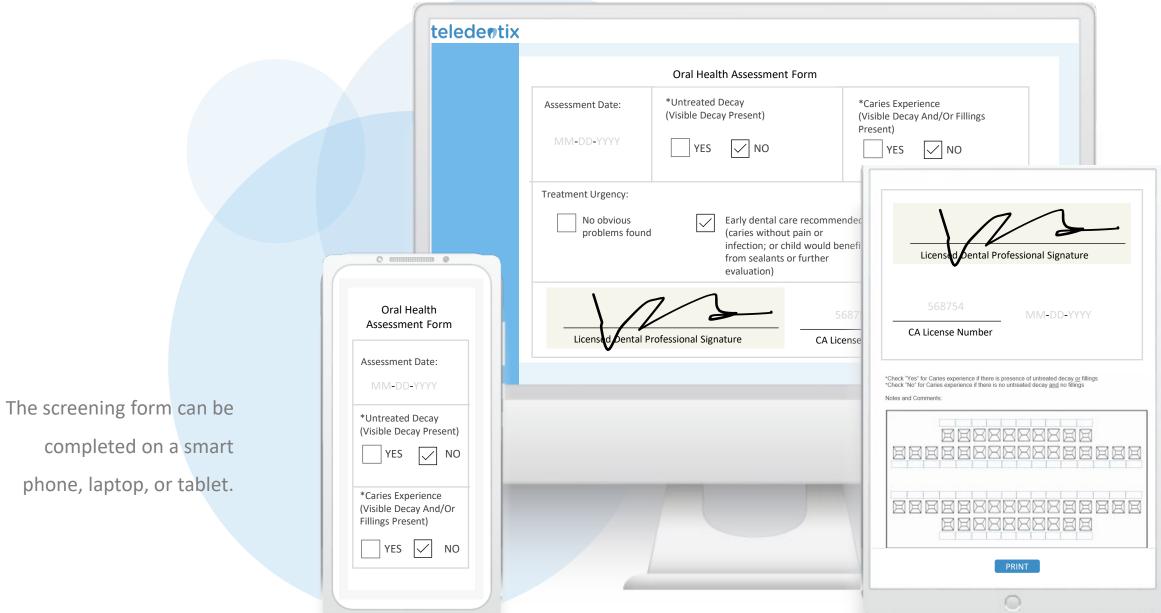

The form editor uses a simple drag-and-drop interface to add or remove fields from the forms.

Paper forms can be photographed and added to the patient record, or patients can fill out the forms digitally via their mobile phones.

| Shild's Name LIUM XM ITH Nickname Date of Birth Dh / 09/ 24/Age (                                | Name Della Marih Relationship Mariling Address Mariling Address                |
|--------------------------------------------------------------------------------------------------|--------------------------------------------------------------------------------|
| 40 000 1                                                                                         | Mailing Address JA Carvel DP                                                   |
| 40 000 1                                                                                         | Mailing Address JA Carvel DP                                                   |
|                                                                                                  |                                                                                |
| chool The Ale Rock & Lewis war                                                                   | (4.4)                                                                          |
| 0                                                                                                |                                                                                |
| ex: M_                                                                                           | hysical Address                                                                |
| Child's may Your CHILD                                                                           |                                                                                |
| Child's Name                                                                                     | 1                                                                              |
| Nickname Date of Birth 701/201/Age                                                               | Iome phone #                                                                   |
| Date of Birth DL/ D1 Age School W. C. V.                     | The less floor                                                                 |
| Sex: M F                                                                                         | ell phone # 510 · 107 . 0101                                                   |
| Child's mailing address / www                                                                    | Work phone #                                                                   |
| nsured's N                                                                                       | mployer Sub-                                                                   |
| Phone # 510 1 0 0 110                                                                            | 00110                                                                          |
| nsured's H DENTAL INSURANCE                                                                      | Cocupation Lead                                                                |
| Relationsh Insured's Name WM Sanh                                                                | I SN#                                                                          |
| Date of Bis Insured's Employer                                                                   | (                                                                              |
| Relationship Note of Right                                                                       |                                                                                |
| Date of Birth Insurance Company                                                                  |                                                                                |
| Group # Group # 11201                                                                            |                                                                                |
| ocial Sec   Social Security #                                                                    |                                                                                |
|                                                                                                  |                                                                                |
| In the event of an emergency, who should we contact                                              |                                                                                |
| n the ever Relationship                                                                          | Who can we thank for referring<br>you to us?                                   |
| Phone number 1000                                                                                | you to us.                                                                     |
| Relationsh                                                                                       |                                                                                |
| Phone mun FINANCIAL ARRANGEMENTS Our office will make every effort to provide the best or        | arc                                                                            |
| dental services upon completion of each visit. <u>IF YOU</u> TO COMPLETE YOUR INSURANCE FORM, BU | <u> </u>                                                                       |
| ULTIMATELY RESPONSIBLE FOR ALL SERVI                                                             | <u>ci</u>                                                                      |
| INANCI                                                                                           |                                                                                |
| Our office X Signature of Popul / Silardian Date                                                 | for your child. You can help us by paying for JAVE INSURANCE, WE WILL BE HAPPY |
| Signature of Palent Guardian Date                                                                | PLEASE REMEMBER THAT YOU ARE                                                   |
| ULTIMAT                                                                                          | ES PERFORMED ON YOUR DEPENDENT.                                                |
| "HANK YOU!                                                                                       |                                                                                |
|                                                                                                  |                                                                                |
|                                                                                                  |                                                                                |
| Signature of Parent Guardian Date                                                                | e                                                                              |