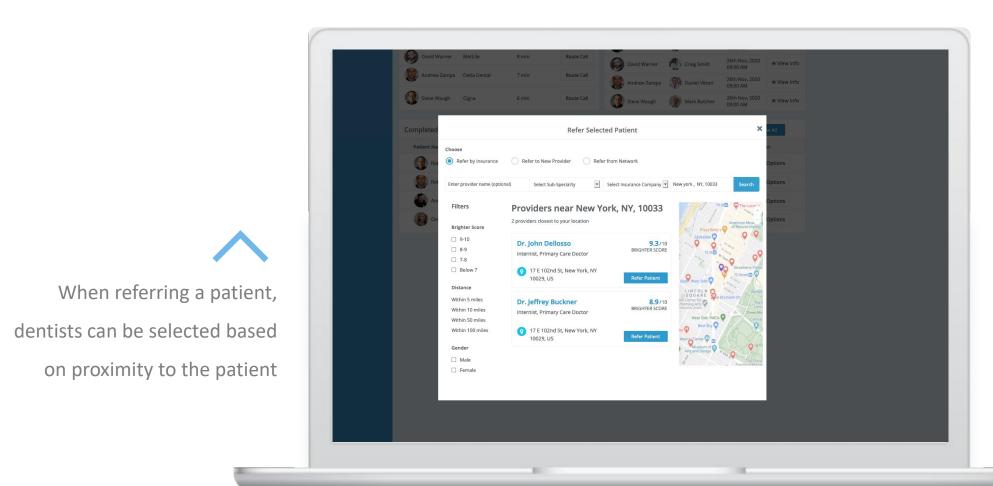

If a referral is needed, consent forms can be sent to the responsible party.

Patients can be referred to a directory of participating dentists.

Search for patient First Name Search Middle First Patient Last Name Gender Contact Num Name Name Female Edit Profile Options Smith 541452 Refer to Provider + Add Appointment Albie **Duncan-Scott** 040589 + Assign Form + Add Perio Chart **⊞** Images + Add Patient Id 12

Select providers near

Referral records can include comprehensive patient data including uploads, images, forms, and prescription information.

Capture x-rays, complete perio charting, select treatment rendered, enter progress notes and upload records in a HIPAA-secure environment.