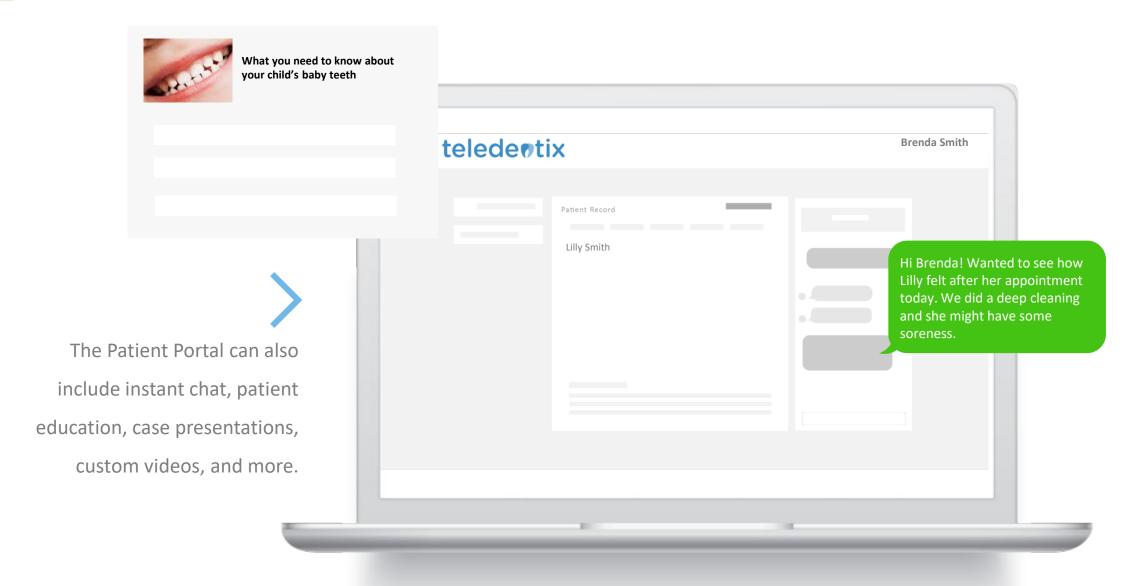

### REFERRAL COMMUNICATION

Once the referral is accepted the responsible party can review the details and begin communicating with the referred dentist.

19

An automated communication cadence will follow-up with each dentist asking to respond with the status of the referral.

the dentists can easily
access records and
communicate with the
patient and/or
responsible party.