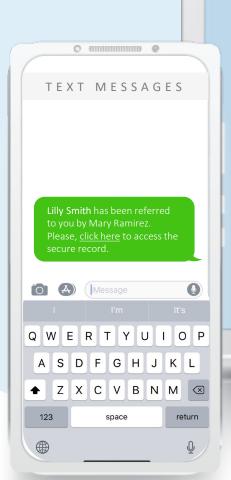

teledentix

Dr. Scott Hacking,

**Lilly Smith** has been referred to you by Mary Ramirez. Please, <u>click</u> here to access the secure record.

Dentists are notified about the referral via text and email.