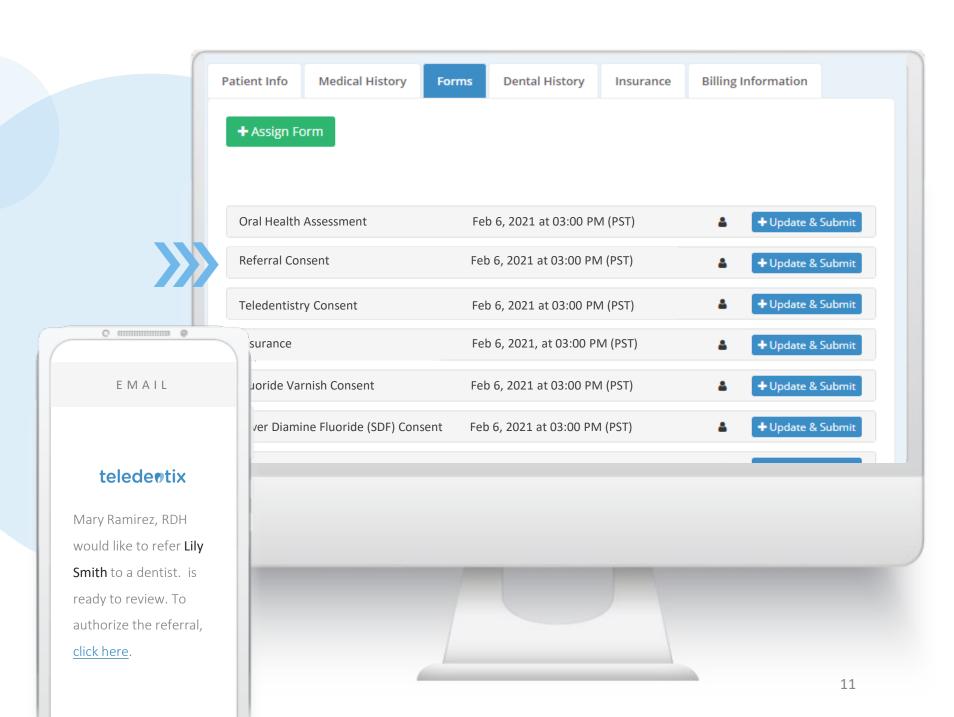

If a referral is needed, consent forms can be sent to the responsible party.

Patients can be referred to a directory of participating dentists.

Search for patient First Name Search Middle First Patient Last Name Gender Contact Num Name Name Female Edit Profile Options Smith 541452 Refer to Provider + Add Appointment Albie **Duncan-Scott** 040589 + Assign Form + Add Perio Chart **⊞** Images + Add Patient Id 12

teledentix

Dr. Scott Hacking,

**Lilly Smith** has been referred to you by Mary Ramirez. Please, <u>click</u> here to access the secure record.

Dentists are notified about the referral via text and email.