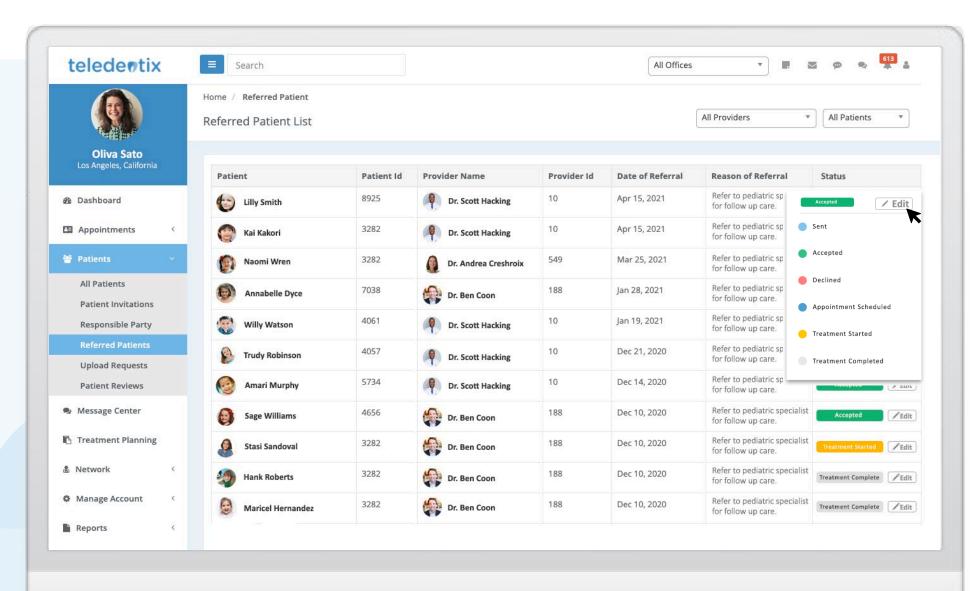

- Scheduled Appointment
- Treatment Started
- Treatment Completed

teledentix

The care coordinator can access a list of all referrals and update the statuses accordingly.

Video Call Recording

reports can be generated at any time.