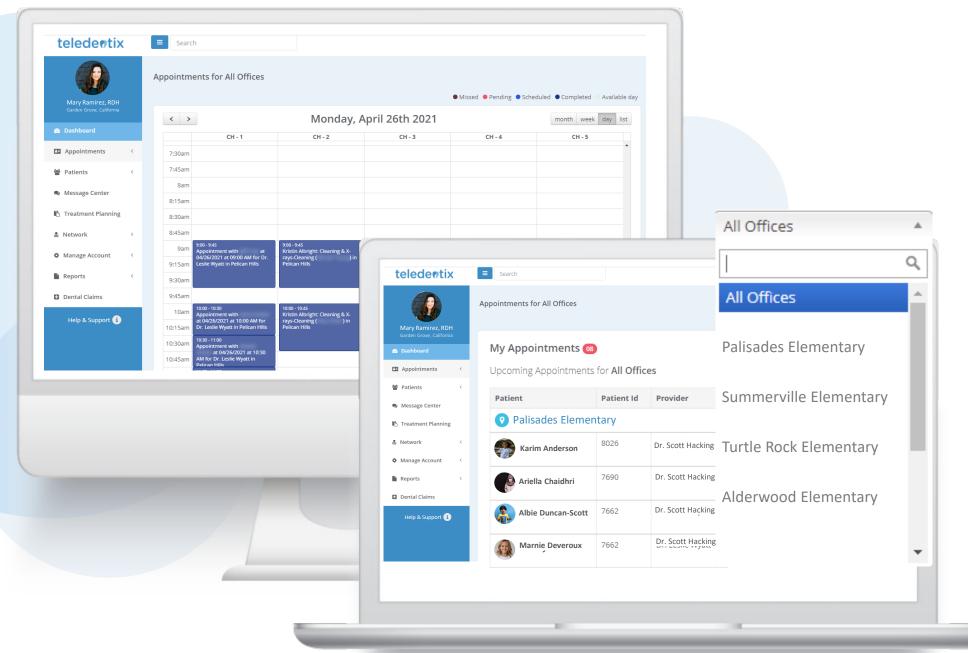

Class roster is uploaded to Teledentix, creating patient records.

Schedules and patient records for upcoming appointments can be viewed by each location.

PATIENT RECORDS (ACCOUNTS)