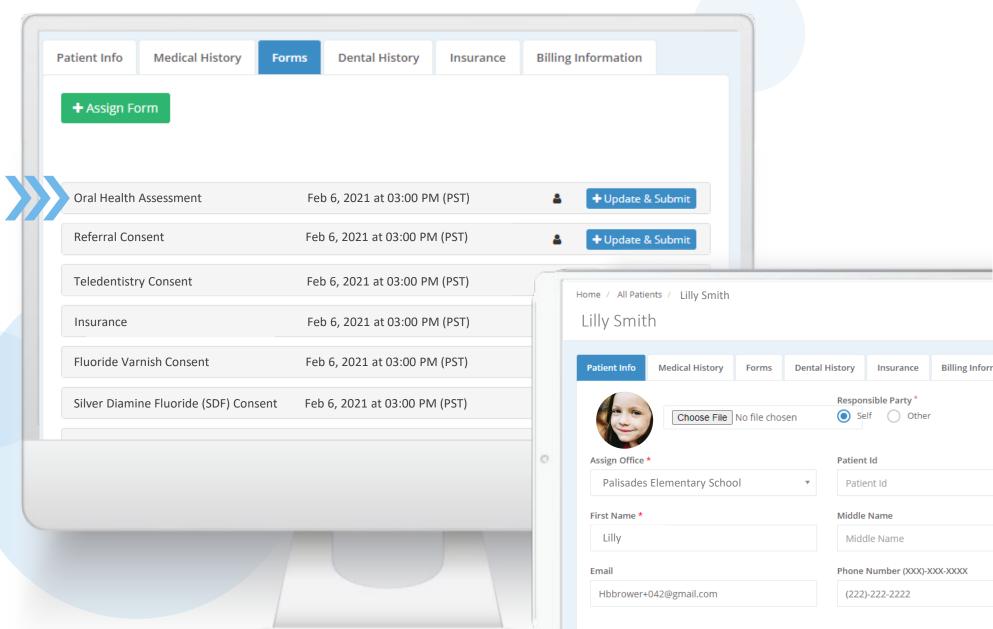

#### ORAL HEALTH ASSESSMENT FORM

The Oral Health
Assessment form is
accessed from the
patient record.

ORAL HEALTH ASSESSMENT FORM

POST-SCREENING COMMUNICATION

Child's assessment is sent to responsible party via text or email.

If a referral is needed, consent forms can be sent to the responsible party.

Patients can be referred to a directory of participating dentists.

Search for patient First Name Search Middle First Patient Last Name Gender Contact Num Name Name Female Edit Profile Options Smith 541452 Refer to Provider + Add Appointment Albie **Duncan-Scott** 040589 + Assign Form + Add Perio Chart **⊞** Images + Add Patient Id 12