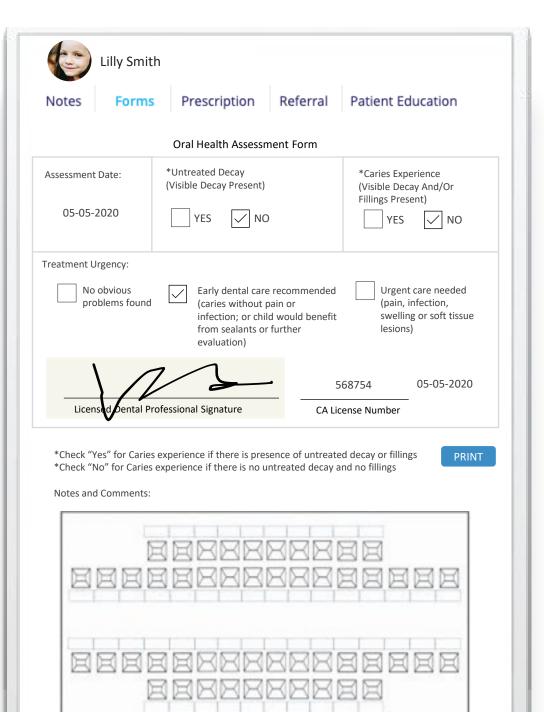

#### ORAL HEALTH ASSESSMENT FORM

The Oral Health
Assessment form is
accessed from the
patient record.

ORAL HEALTH ASSESSMENT FORM

POST-SCREENING COMMUNICATION

Child's assessment is sent to responsible party via text or email.