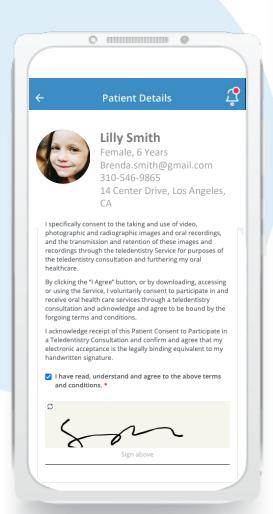

If a referral is needed, consent forms can be sent to the responsible party.

Patients can be referred to a directory of participating dentists.

Search for patient First Name Search Middle First Patient Last Name Gender Contact Num Name Name Female Edit Profile Options Smith 541452 Refer to Provider + Add Appointment Albie **Duncan-Scott** 040589 + Assign Form + Add Perio Chart **⊞** Images + Add Patient Id 12