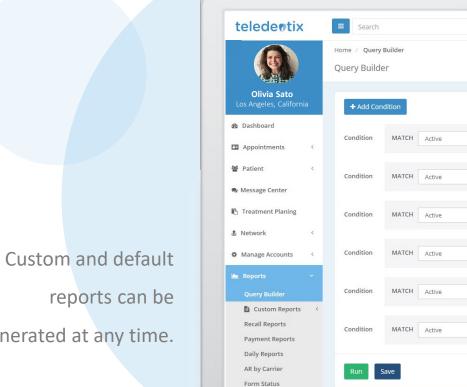

- Scheduled Appointment
- Treatment Started
- Treatment Completed

teledentix

The care coordinator can access a list of all referrals and update the statuses accordingly.

Video Call Recording

reports can be generated at any time.