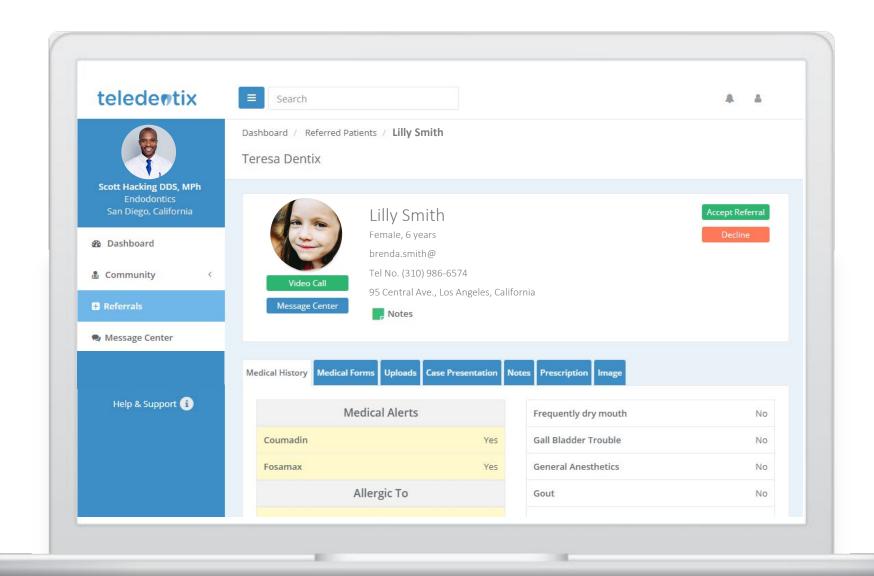

teledentix

Dr. Scott Hacking,

**Lilly Smith** has been referred to you by Mary Ramirez. Please, <u>click</u> here to access the secure record.

Dentists are notified about the referral via text and email.

the dentists can easily
access records and
communicate with the
patient and/or
responsible party.