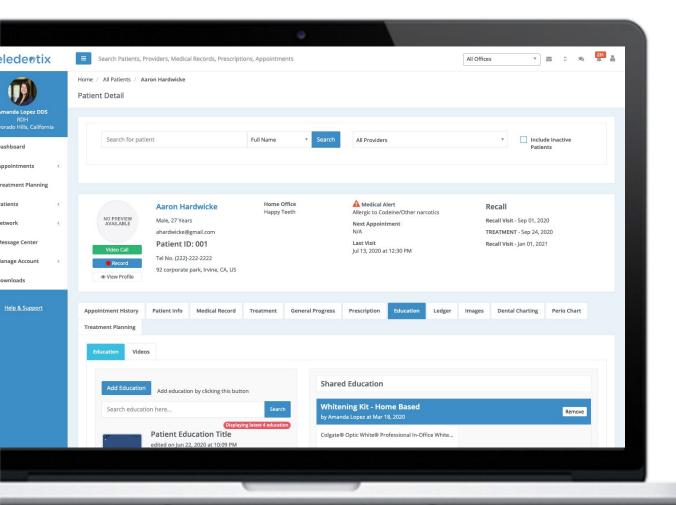

If a referral is needed, consent forms can be sent to the responsible party.

Patients can be referred to a directory of participating dentists.

Search for patient First Name Search Middle First Patient Last Name Gender Contact Num Name Name Female Edit Profile Options Smith 541452 Refer to Provider + Add Appointment Albie **Duncan-Scott** 040589 + Assign Form + Add Perio Chart **⊞** Images + Add Patient Id 12

Select providers near

Referral records can include comprehensive patient data including uploads, images, forms, and prescription information.

Capture x-rays, complete perio charting, select treatment rendered, enter progress notes and upload records in a HIPAA-secure environment.