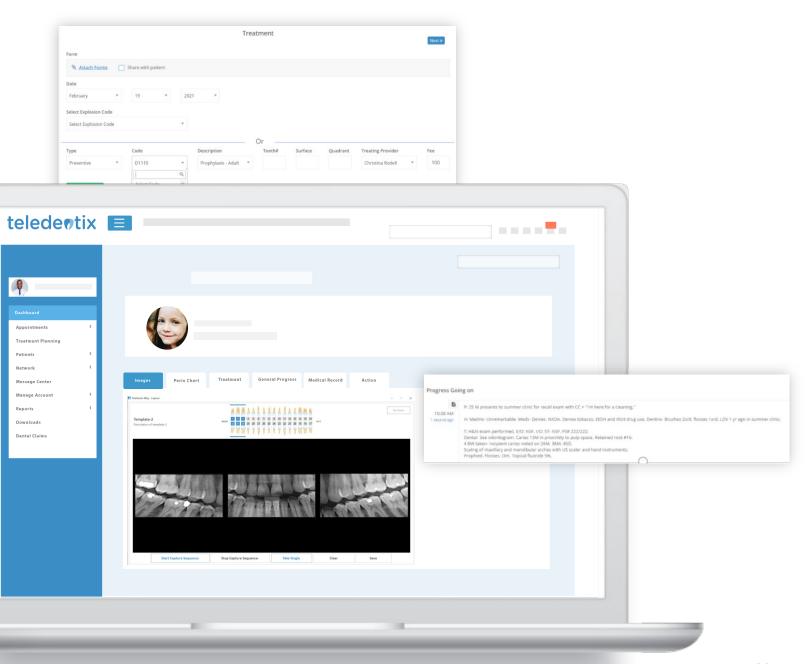

Select providers near

Referral records can include comprehensive patient data including uploads, images, forms, and prescription information.

Capture x-rays, complete perio charting, select treatment rendered, enter progress notes and upload records in a HIPAA-secure environment.