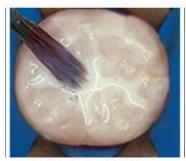

#### **Dental Sealants**

Deep Grooves in Tooth Surface

Painting Sealant into Grooves

Hardened Sealant