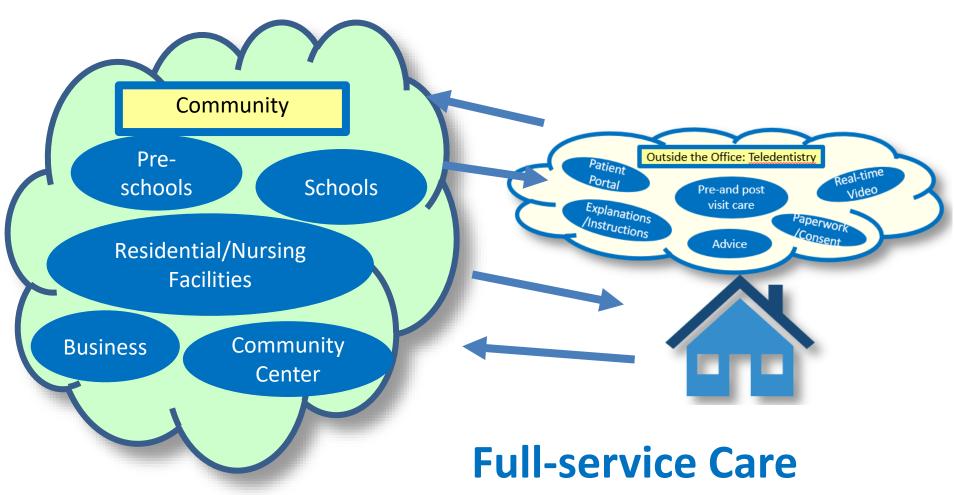

#### **Community Engaged Oral Health Systems**

### Teledentistry: Community-based Care

#### **Virtual Dental Home Sites**