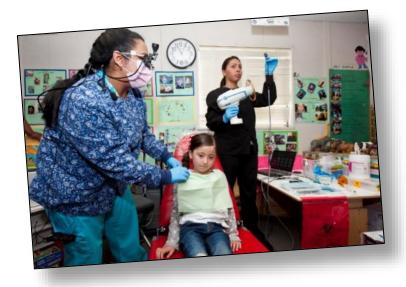

#### Strategy 2.2 h

 Engage and offer best practice approaches to support Community Health Centers (CHCs), LHDs, and nonprofit organizations for providing dental prevention services in community sites.

#### Strategy 2.4 i

 Engage and train home visiting program staff including Maternal, Child and Adolescent Health (MCAH) Home Visiting Programs to assess oral health, to counsel women and new mothers on good oral health practices for themselves and their infants and to make successful dental referrals.

- Strategy 2.9 a
  - Provide guidance regarding programs such as the VDH model of care or other portable dental care systems in sites where vulnerable populations such as frail adults or persons with special health care needs live.
- Strategy 3.4
  - Encourage CHWs and Home Visitors to promote oral health and address barriers to care.
- Strategy 3.6
  - Increase the number of FQHCs that provide dental services in community sites.