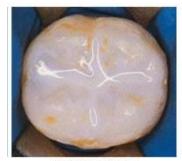

#### **Dental Sealants**

Deep Grooves in Tooth Surface

Painting Sealant into Grooves

Hardened Sealant