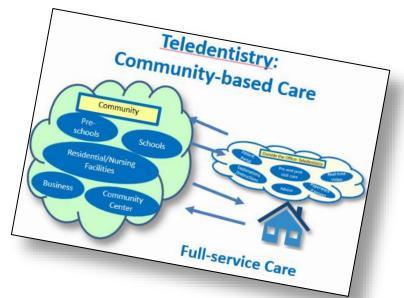

### Teledentistry: Community-based Care

#### **Virtual Dental Home Sites**

## Telehealth-Connected Teams and Virtual Dental Homes Key Outcomes

- Reach people, emphasize prevention, and lower costs
- Majority of people kept and verified healthy on-site
  - About 2/3 of children had all needed services completed by dental hygienist
  - Now estimate 80-85%